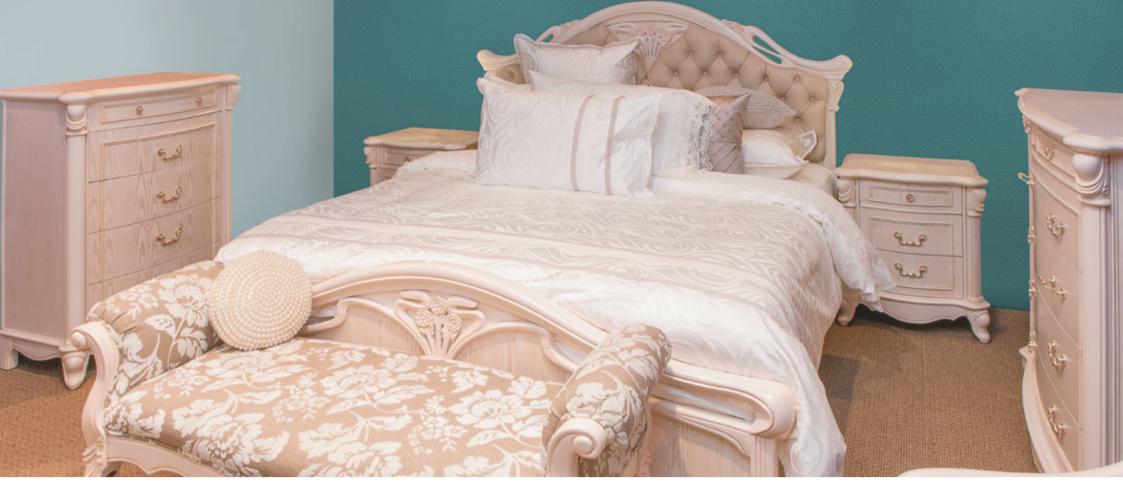

the C

the C

The Chateau Collection is French Provincial Furniture at its best. A classic design from the 17th Century, Chateau beautifully blends nostalgia with functionality and quality.

A silky smooth off-white finish allows the distinctive grain of the Ash timber to show through. Hand carved highlights and moulding details are made from Solid Birch timber and this skilled hand work is characterised by slight variations and individuality. The lightly antiqued finish adds a distinctive aura to this classical design. These exquisite details are typical of this designer furniture collection, which includes lovely accent pieces such as the Cheval Mirror, Bedroom Chair and Bed End Stool.

A must have for connoisseurs of furniture from this elegant period of French Furniture history.

Beautiful furniture sourced internationally and supported by local furniture manufacturers Sorenmobler.

Louis Padded Bedstead

Chateau Bed Bench - Blue

Chateau Cheval Mirror & Chateau 6 Drawer Dresser & Mirror

Chateau 5 Drawer Chest

Chateau Bedroom Chair & Stool - Blue

Chateau Bedroom Collection

770W x 790D x 955H

1430W x 518D x 645H