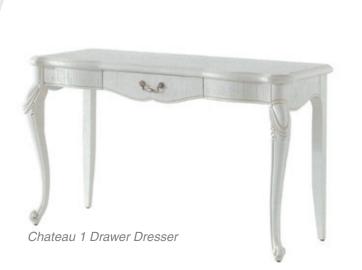

Chateau Bed Bench - Blue

Chateau Cheval Mirror & Chateau 6 Drawer Dresser & Mirror

Chateau 5 Drawer Chest

Chateau Bedroom Chair & Stool - Blue

Chateau Bedroom Collection

770W x 790D x 955H

1430W x 518D x 645H