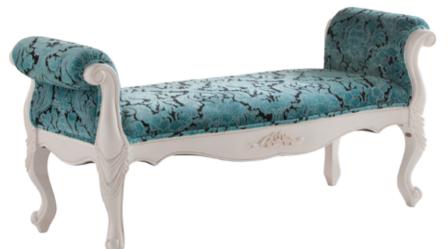

Chateau Bed Bench - Blue

Chateau Cheval Mirror & Chateau 6 Drawer Dresser & Mirror

Chateau 5 Drawer Chest

Chateau Bedroom Chair & Stool - Blue

Chateau Bedroom Collection

770W x 790D x 955H

1430W x 518D x 645H