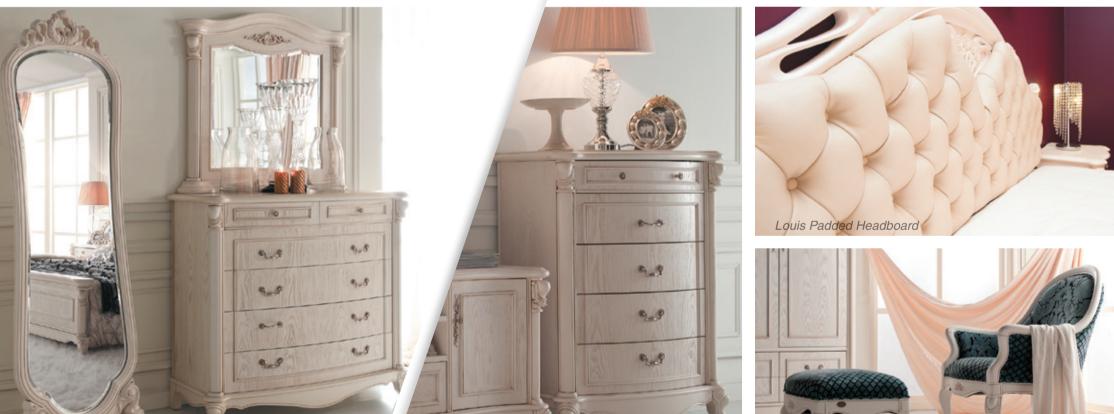

the C

the C

The Chateau Collection is French Provincial Furniture at its best. A classic design from the 17th Century, Chateau beautifully blends nostalgia with functionality and quality.

A silky smooth off-white finish allows the distinctive grain of the Ash timber to show through. Hand carved highlights and moulding details are made from Solid Birch timber and this skilled hand work is characterised by slight variations and individuality. The lightly antiqued finish adds a distinctive aura to this classical design. These exquisite details are typical of this designer furniture collection, which includes lovely accent pieces such as the Cheval Mirror, Bedroom Chair and Bed End Stool.

Chateau Bed Bench - Blue

Chateau Cheval Mirror & Chateau 6 Drawer Dresser & Mirror

Chateau 5 Drawer Chest

Chateau Bedroom Chair & Stool - Blue

Chateau Bedroom Collection

770W x 790D x 955H

1430W x 518D x 645H