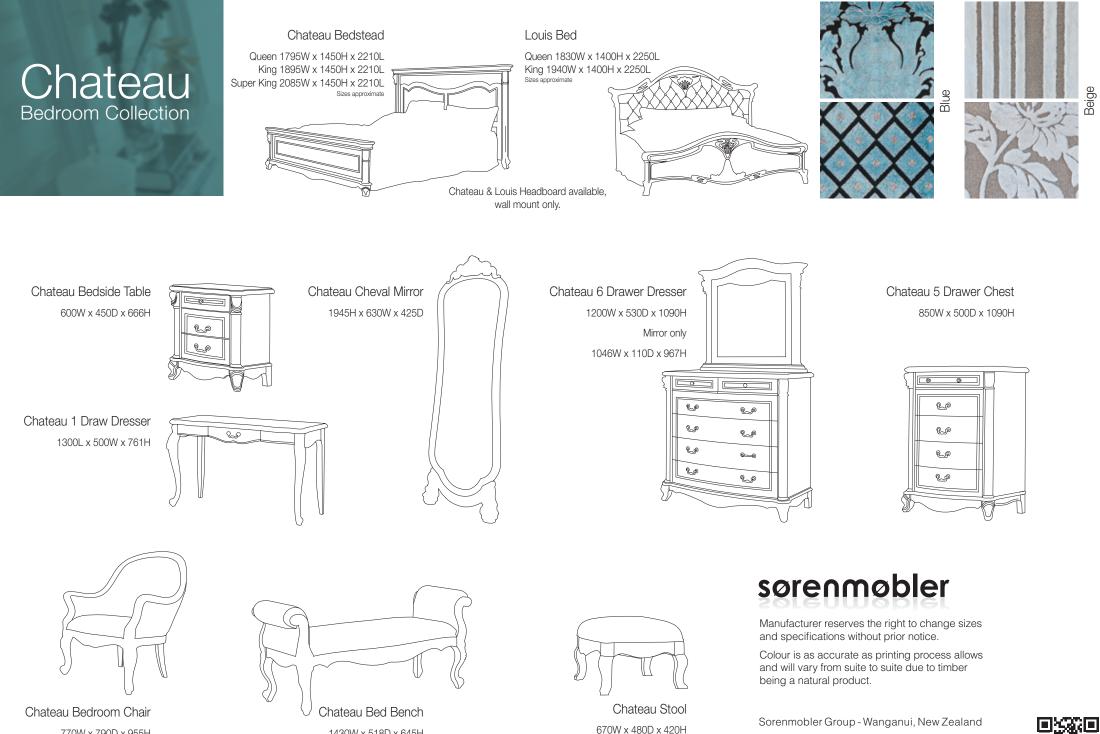

## Chateau Bedroom Collection

0

2.P

2.P

ALC SS-

9203

2.5

8.5

Chateau Bed Bench - Blue

Chateau Cheval Mirror & Chateau 6 Drawer Dresser & Mirror

Chateau 5 Drawer Chest

Chateau Bedroom Chair & Stool - Blue

Chateau Bedroom Collection

770W x 790D x 955H

1430W x 518D x 645H